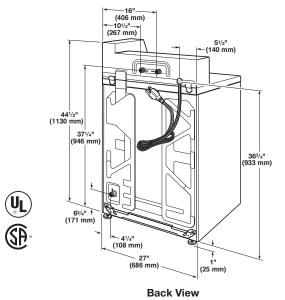

### MAYTAG® COMMERCIAL TOP-LOAD WASHER

**MECHANICAL CONTROLS, COIN SLIDE-READY** 

| MODEL         MAT20CSAWW/DOMESTIC           MOTOR SIZE—HP (KW)         1/2 (.37)           MODIFIED ENERGY FACTOR (MEF)         8.5           WATER FACTOR (WF)         1.6           APPROXIMATE WATER USAGE—GALLONS (LITERS)         24.65 (93.3)           Average total water usage per cycle         0.53 (2)           Average hot water usage, hot water cycle         6.51 (24.6)           EXTRACT SPEED—MAX G-FORCE / MAX RPM         144/700           CAPACITY         Cylinder volume—cu. ft. (liters)         2.9 (82)           Cylinder diameter—in. (mm)         20.8 (528)           Cylinder depth—in. (mm)         23.8 (605)           DIMENSIONS         Vidth—in. (mm)         27 (686)           Width—in. (mm)         26 (660)           Height—in. (mm)         44-1/2 (1,130)           Lid opening—in. (mm)         17 (432)           CRATED DIMENSIONS         Vidth—in. (mm)           Width—in. (mm)         29 (737)           Depth—in. (mm)         29 (737)           Depth—in. (mm)         49 (1,255)           APPROXIMATE WEIGHT         Uncrated—lbs. (kg)         156 (70.8)           Crated—lbs. (kg)         174 (78.9)           ELECTRICAL REQUIREMENTS         Electrical rating—voltage/HZ         120/60                                                                                                                                                                                                                                                                                                                                                                                                                                                                                                                                                                                                                                                                                                                                                                                                                                                                    | WASHER SPECIFICATIONS                     |                     |
|--------------------------------------------------------------------------------------------------------------------------------------------------------------------------------------------------------------------------------------------------------------------------------------------------------------------------------------------------------------------------------------------------------------------------------------------------------------------------------------------------------------------------------------------------------------------------------------------------------------------------------------------------------------------------------------------------------------------------------------------------------------------------------------------------------------------------------------------------------------------------------------------------------------------------------------------------------------------------------------------------------------------------------------------------------------------------------------------------------------------------------------------------------------------------------------------------------------------------------------------------------------------------------------------------------------------------------------------------------------------------------------------------------------------------------------------------------------------------------------------------------------------------------------------------------------------------------------------------------------------------------------------------------------------------------------------------------------------------------------------------------------------------------------------------------------------------------------------------------------------------------------------------------------------------------------------------------------------------------------------------------------------------------------------------------------------------------------------------------------------------------|-------------------------------------------|---------------------|
| MODIFIED ENERGY FACTOR (MEF)         8.5           WATER FACTOR (WF)         1.6           APPROXIMATE WATER USAGE—GALLONS (LITERS)         24.65 (93.3)           Average total water usage per cycle         24.65 (93.3)           Average hot water usage, hot water cycle         6.51 (24.6)           EXTRACT SPEED—MAX G-FORCE / MAX RPM         144/700           CAPACITY         2.9 (82)           Cylinder volume—cu. ft. (liters)         2.9 (82)           Cylinder depth—in. (mm)         20.8 (528)           Cylinder depth—in. (mm)         23.8 (605)           DIMENSIONS         3.6 (660)           Width—in. (mm)         27 (686)           Depth—in. (mm)         44-1/2 (1,130)           Lid opening—in. (mm)         17 (432)           CRATED DIMENSIONS         Width—in. (mm)           Width—in. (mm)         29 (737)           Depth—in. (mm)         29 (737)           Depth—in. (mm)         49 (1,255)           APPROXIMATE WEIGHT         Uncrated—lbs. (kg)           Uncrated—lbs. (kg)         156 (70.8)           Crated—lbs. (kg)         174 (78.9)           ELECTRICAL REQUIREMENTS         Electrical rating—voltage/HZ         120/60           Breaker/Fuse—amps         15           WATER INLET /                                                                                                                                                                                                                                                                                                                                                                                                                                                                                                                                                                                                                                                                                                                                                                                                                                                                      | MODEL                                     | MAT20CSAWW/DOMESTIC |
| WATER FACTOR (WF)         1.6           APPROXIMATE WATER USAGE—GALLONS (LITERS)         24.65 (93.3)           Average total water usage per cycle         0.53 (2)           Average hot water usage, hot water cycle         6.51 (24.6)           EXTRACT SPEED—MAX G-FORCE / MAX RPM         144/700           CAPACITY         2.9 (82)           Cylinder volume—cu. ft. (liters)         2.9 (82)           Cylinder diameter—in. (mm)         20.8 (528)           Cylinder depth—in. (mm)         23.8 (605)           DIMENSIONS         Width—in. (mm)           Width—in. (mm)         26 (660)           Height—in. (mm)         44-1/2 (1,130)           Lid opening—in. (mm)         17 (432)           CRATED DIMENSIONS         Width—in. (mm)           Width—in. (mm)         29 (737)           Depth—in. (mm)         29 (737)           Depth—in. (mm)         49 (1,255)           APPROXIMATE WEIGHT         Uncrated—lbs. (kg)         156 (70.8)           Crated—lbs. (kg)         174 (78.9)           ELECTRICAL REQUIREMENTS         Electrical rating—voltage/HZ         120/60           Breaker/Fuse—amps         15           WATER INLET / HOSE         Operating pressure PSI (bar)         20-100 (1-8)           Inlet hose length—                                                                                                                                                                                                                                                                                                                                                                                                                                                                                                                                                                                                                                                                                                                                                                                                                                                     | MOTOR SIZE—HP (KW)                        | 1/2 (.37)           |
| APPROXIMATE WATER USAGE—GALLONS (LITERS)           Average total water usage per cycle         24.65 (93.3)           Average hot water usage, warm water cycle         0.53 (2)           Average hot water usage, hot water cycle         6.51 (24.6)           EXTRACT SPEED—MAX G-FORCE / MAX RPM         144/700           CAPACITY         144/700           Cylinder volume—cu. ft. (liters)         2.9 (82)           Cylinder diameter—in. (mm)         20.8 (528)           Cylinder depth—in. (mm)         23.8 (605)           DIMENSIONS         Vidth—in. (mm)           Width—in. (mm)         26 (660)           Height—in. (mm)         44-1/2 (1,130)           Lid opening—in. (mm)         17 (432)           CRATED DIMENSIONS         Vidth—in. (mm)           Width—in. (mm)         29 (737)           Depth—in. (mm)         27.5 (699)           Height—in. (mm)         49 (1,255)           APPROXIMATE WEIGHT         Uncrated—lbs. (kg)           Crated—lbs. (kg)         156 (70.8)           Crated—lbs. (kg)         174 (78.9)           ELECTRICAL REQUIREMENTS         Electrical rating—voltage/HZ         120/60           Breaker/Fuse—amps         15           WATER INLET / HOSE         Operating pressure PSI (bar)         20-100 (1                                                                                                                                                                                                                                                                                                                                                                                                                                                                                                                                                                                                                                                                                                                                                                                                                                            | MODIFIED ENERGY FACTOR (MEF)              | 8.5                 |
| Average total water usage per cycle  Average hot water usage, warm water cycle  Average hot water usage, hot water cycle  EXTRACT SPEED—MAX G-FORCE / MAX RPM  144/700  CAPACITY  Cylinder volume—cu. ft. (liters)  Cylinder diameter—in. (mm)  20.8 (528)  Cylinder depth—in. (mm)  Dimensions  Width—in. (mm)  27 (686)  Depth—in. (mm)  17 (432)  CRATED DIMENSIONS  Width—in. (mm)  Depth—in. (mm)  Depth—in. (mm)  29 (737)  Depth—in. (mm)  29 (737)  Depth—in. (mm)  49 (1,255)  APPROXIMATE WEIGHT  Uncrated—lbs. (kg)  156 (70.8)  Crated—lbs. (kg)  ELECTRICAL REQUIREMENTS  Electrical rating—voltage/HZ  Drain hose length—ft. (m)  Drain hose length—ft. (m)  Crain (m)  6 (1.8)  Drain hose length—ft. (m)  A 2.2 (1.3)                                                                                                                                                                                                                                                                                                                                                                                                                                                                                                                                                                                                                                                                                                                                                                                                                                                                                                                                                                                                                                                                                                                                                                                                                                                                                                                                                                                          | WATER FACTOR (WF)                         | 1.6                 |
| Average hot water usage, warm water cycle  Average hot water usage, hot water cycle  EXTRACT SPEED—MAX G-FORCE / MAX RPM  144/700  CAPACITY  Cylinder volume—cu. ft. (liters)  Cylinder diameter—in. (mm)  Cylinder depth—in. (mm)  Dimensions  Width—in. (mm)  Lid opening—in. (mm)  Depth—in. (mm)  Depth—in. (mm)  Perh—in. (mm)  17 (432)  CRATED DIMENSIONS  Width—in. (mm)  Depth—in. (mm)  44-1/2 (1,130)  Lid opening—in. (mm)  Perh—in. (mm)  29 (737)  Depth—in. (mm)  Approximate weight  Uncrated—lbs. (kg)  Crated—lbs. (kg)  LECTRICAL REQUIREMENTS  Electrical rating—voltage/HZ  Breaker/Fuse—amps  Operating pressure PSI (bar)  Inlet hose length—ft. (m)  Approxim hose length—ft. (m)  Approxim Approximate weight—ft. (m)  Approxim Approximate weight—ft. (m)  A | APPROXIMATE WATER USAGE—GALLONS (LITERS)  |                     |
| Average hot water usage, hot water cycle  EXTRACT SPEED—MAX G-FORCE / MAX RPM  CAPACITY  Cylinder volume—cu. ft. (liters)  Cylinder diameter—in. (mm)  Cylinder depth—in. (mm)  DIMENSIONS  Width—in. (mm)  Depth—in. (mm)  Lid opening—in. (mm)  CRATED DIMENSIONS  Width—in. (mm)  Depth—in. (mm)  Pepth—in. (mm)  CRATED DIMENSIONS  Width—in. (mm)  Depth—in. (mm)  Pepth—in. (mm)  CRATED DIMENSIONS  Width—in. (mm)  Depth—in. (mm)  Depth—in. (mm)  Pepth—in. (mm)  APPROXIMATE WEIGHT  Uncrated—lbs. (kg)  Crated—lbs. (kg)  LECTRICAL REQUIREMENTS  Electrical rating—voltage/HZ  Breaker/Fuse—amps  Depth—in. (m)  AT (43.9)  LECTRICAL REQUIREMENTS  Electrical rating—voltage/HZ  Departing pressure PSI (bar)  Departing pressure PSI (bar)  Drain hose length—ft. (m)  A (2 (1.3)                                                                                                                                                                                                                                                                                                                                                                                                                                                                                                                                                                                                                                                                                                                                                                                                                                                                                                                                                                                                                                                                                                                                                                                                                                                                                                                                | Average total water usage per cycle       | 24.65 (93.3)        |
| EXTRACT SPEED—MAX G-FORCE / MAX RPM  CAPACITY  Cylinder volume—cu. ft. (liters)  Cylinder diameter—in. (mm)  20.8 (528)  Cylinder depth—in. (mm)  23.8 (605)  DIMENSIONS  Width—in. (mm)  Depth—in. (mm)  Lid opening—in. (mm)  Lid opening—in. (mm)  CRATED DIMENSIONS  Width—in. (mm)  Depth—in. (mm)  29 (737)  Depth—in. (mm)  29 (737)  Depth—in. (mm)  49 (1,255)  APPROXIMATE WEIGHT  Uncrated—lbs. (kg)  Crated—lbs. (kg)  ELECTRICAL REQUIREMENTS  Electrical rating—voltage/HZ  Breaker/Fuse—amps  15  WATER INLET / HOSE  Operating pressure PSI (bar)  Inlet hose length—ft. (m)  Drain hose length—ft. (m)  4.2 (1.3)                                                                                                                                                                                                                                                                                                                                                                                                                                                                                                                                                                                                                                                                                                                                                                                                                                                                                                                                                                                                                                                                                                                                                                                                                                                                                                                                                                                                                                                                                             | Average hot water usage, warm water cycle | 0.53 (2)            |
| CAPACITY         Cylinder volume—cu. ft. (liters)         2.9 (82)           Cylinder diameter—in. (mm)         20.8 (528)           Cylinder depth—in. (mm)         23.8 (605)           DIMENSIONS           Width—in. (mm)         26 (660)           Height—in. (mm)         44-1/2 (1,130)           Lid opening—in. (mm)         17 (432)           CRATED DIMENSIONS           Width—in. (mm)         29 (737)           Depth—in. (mm)         27.5 (699)           Height—in. (mm)         49 (1,255)           APPROXIMATE WEIGHT           Uncrated—lbs. (kg)         156 (70.8)           Crated—lbs. (kg)         174 (78.9)           ELECTRICAL REQUIREMENTS         Electrical rating—voltage/HZ         120/60           Breaker/Fuse—amps         15           WATER INLET / HOSE         0           Operating pressure PSI (bar)         20-100 (1-8)           Inlet hose length—ft. (m)         6 (1.8)           Drain hose length—ft. (m)         4.2 (1.3)                                                                                                                                                                                                                                                                                                                                                                                                                                                                                                                                                                                                                                                                                                                                                                                                                                                                                                                                                                                                                                                                                                                                            | Average hot water usage, hot water cycle  | 6.51 (24.6)         |
| Cylinder volume—cu. ft. (liters)         2.9 (82)           Cylinder diameter—in. (mm)         20.8 (528)           Cylinder depth—in. (mm)         23.8 (605)           DIMENSIONS         Width—in. (mm)         27 (686)           Depth—in. (mm)         26 (660)           Height—in. (mm)         44-1/2 (1,130)           Lid opening—in. (mm)         17 (432)           CRATED DIMENSIONS         Width—in. (mm)           Width—in. (mm)         29 (737)           Depth—in. (mm)         49 (1,255)           APPROXIMATE WEIGHT         Uncrated—lbs. (kg)           Uncrated—lbs. (kg)         156 (70.8)           Crated—lbs. (kg)         174 (78.9)           ELECTRICAL REQUIREMENTS         Electrical rating—voltage/HZ         120/60           Breaker/Fuse—amps         15           WATER INLET / HOSE         Operating pressure PSI (bar)         20-100 (1-8)           Inlet hose length—ft. (m)         6 (1.8)           Drain hose length—ft. (m)         4.2 (1.3)                                                                                                                                                                                                                                                                                                                                                                                                                                                                                                                                                                                                                                                                                                                                                                                                                                                                                                                                                                                                                                                                                                                            | EXTRACT SPEED—MAX G-FORCE / MAX RPM       | 144/700             |
| Cylinder diameter—in. (mm)       20.8 (528)         Cylinder depth—in. (mm)       23.8 (605)         DIMENSIONS         Width—in. (mm)       26 (660)         Height—in. (mm)       44-1/2 (1,130)         Lid opening—in. (mm)       17 (432)         CRATED DIMENSIONS         Width—in. (mm)       29 (737)         Depth—in. (mm)       27.5 (699)         Height—in. (mm)       49 (1,255)         APPROXIMATE WEIGHT         Uncrated—lbs. (kg)       156 (70.8)         Crated—lbs. (kg)       174 (78.9)         ELECTRICAL REQUIREMENTS       Electrical rating—voltage/HZ         Electrical rating—voltage/HZ       120/60         Breaker/Fuse—amps       15         WATER INLET / HOSE       0 perating pressure PSI (bar)       20-100 (1-8)         Inlet hose length—ft. (m)       6 (1.8)         Drain hose length—ft. (m)       4.2 (1.3)                                                                                                                                                                                                                                                                                                                                                                                                                                                                                                                                                                                                                                                                                                                                                                                                                                                                                                                                                                                                                                                                                                                                                                                                                                                                   | CAPACITY                                  |                     |
| Cylinder depth—in. (mm)         DIMENSIONS         Width—in. (mm)       27 (686)         Depth—in. (mm)       26 (660)         Height—in. (mm)       44-1/2 (1,130)         Lid opening—in. (mm)       17 (432)         CRATED DIMENSIONS         Width—in. (mm)       29 (737)         Depth—in. (mm)       27.5 (699)         Height—in. (mm)       49 (1,255)         APPROXIMATE WEIGHT         Uncrated—lbs. (kg)       156 (70.8)         Crated—lbs. (kg)       174 (78.9)         ELECTRICAL REQUIREMENTS       Electrical rating—voltage/HZ         Breaker/Fuse—amps       15         WATER INLET / HOSE       0         Operating pressure PSI (bar)       20-100 (1-8)         Inlet hose length—ft. (m)       6 (1.8)         Drain hose length—ft. (m)       4.2 (1.3)                                                                                                                                                                                                                                                                                                                                                                                                                                                                                                                                                                                                                                                                                                                                                                                                                                                                                                                                                                                                                                                                                                                                                                                                                                                                                                                                           | Cylinder volume—cu. ft. (liters)          | 2.9 (82)            |
| DIMENSIONS           Width—in. (mm)         27 (686)           Depth—in. (mm)         26 (660)           Height—in. (mm)         44-1/2 (1,130)           Lid opening—in. (mm)         17 (432)           CRATED DIMENSIONS         Vidth—in. (mm)           Width—in. (mm)         29 (737)           Depth—in. (mm)         27.5 (699)           Height—in. (mm)         49 (1,255)           APPROXIMATE WEIGHT         Uncrated—lbs. (kg)           Uncrated—lbs. (kg)         156 (70.8)           Crated—lbs. (kg)         174 (78.9)           ELECTRICAL REQUIREMENTS         Electrical rating—voltage/HZ         120/60           Breaker/Fuse—amps         15           WATER INLET / HOSE         Operating pressure PSI (bar)         20-100 (1-8)           Inlet hose length—ft. (m)         6 (1.8)           Drain hose length—ft. (m)         4.2 (1.3)                                                                                                                                                                                                                                                                                                                                                                                                                                                                                                                                                                                                                                                                                                                                                                                                                                                                                                                                                                                                                                                                                                                                                                                                                                                      | Cylinder diameter—in. (mm)                | 20.8 (528)          |
| Width—in. (mm)       27 (686)         Depth—in. (mm)       26 (660)         Height—in. (mm)       44-1/2 (1,130)         Lid opening—in. (mm)       17 (432)         CRATED DIMENSIONS         Width—in. (mm)       29 (737)         Depth—in. (mm)       27.5 (699)         Height—in. (mm)       49 (1,255)         APPROXIMATE WEIGHT         Uncrated—lbs. (kg)       156 (70.8)         Crated—lbs. (kg)       174 (78.9)         ELECTRICAL REQUIREMENTS       Electrical rating—voltage/HZ         Breaker/Fuse—amps       15         WATER INLET / HOSE       Operating pressure PSI (bar)       20-100 (1-8)         Inlet hose length—ft. (m)       6 (1.8)         Drain hose length—ft. (m)       4.2 (1.3)                                                                                                                                                                                                                                                                                                                                                                                                                                                                                                                                                                                                                                                                                                                                                                                                                                                                                                                                                                                                                                                                                                                                                                                                                                                                                                                                                                                                        | Cylinder depth—in. (mm)                   | 23.8 (605)          |
| Depth—in. (mm)         26 (660)           Height—in. (mm)         44-1/2 (1,130)           Lid opening—in. (mm)         17 (432)           CRATED DIMENSIONS         29 (737)           Width—in. (mm)         29.737)           Depth—in. (mm)         49 (1,255)           APPROXIMATE WEIGHT         49 (1,255)           Uncrated—lbs. (kg)         156 (70.8)           Crated—lbs. (kg)         174 (78.9)           ELECTRICAL REQUIREMENTS         120/60           Breaker/Fuse—amps         15           WATER INLET / HOSE         Operating pressure PSI (bar)         20-100 (1-8)           Inlet hose length—ft. (m)         6 (1.8)           Drain hose length—ft. (m)         4.2 (1.3)                                                                                                                                                                                                                                                                                                                                                                                                                                                                                                                                                                                                                                                                                                                                                                                                                                                                                                                                                                                                                                                                                                                                                                                                                                                                                                                                                                                                                      | DIMENSIONS                                |                     |
| Height—in. (mm)                                                                                                                                                                                                                                                                                                                                                                                                                                                                                                                                                                                                                                                                                                                                                                                                                                                                                                                                                                                                                                                                                                                                                                                                                                                                                                                                                                                                                                                                                                                                                                                                                                                                                                                                                                                                                                                                                                                                                                                                                                                                                                                | Width—in. (mm)                            | 27 (686)            |
| Lid opening—in. (mm)  CRATED DIMENSIONS  Width—in. (mm)  Depth—in. (mm)  Height—in. (mm)  APPROXIMATE WEIGHT  Uncrated—lbs. (kg)  Crated—lbs. (kg)  ELECTRICAL REQUIREMENTS  Electrical rating—voltage/HZ  Breaker/Fuse—amps  MATER INLET / HOSE  Operating pressure PSI (bar)  Inlet hose length—ft. (m)  Drain hose length—ft. (m)  17 (432)  29 (737)  29 (737)  19 (432)  19 (737)  10 (70.8)  15 (70.8)  15 (70.8)  174 (78.9)  15 (70.8)  15 (70.8)  16 (1.8)  174 (78.9)  18 (18 (18 (18 (18 (18 (18 (18 (18 (18 (                                                                                                                                                                                                                                                                                                                                                                                                                                                                                                                                                                                                                                                                                                                                                                                                                                                                                                                                                                                                                                                                                                                                                                                                                                                                                                                                                                                                                                                                                                                                                                                                      | Depth—in. (mm)                            | 26 (660)            |
| CRATED DIMENSIONS           Width—in. (mm)         29 (737)           Depth—in. (mm)         27.5 (699)           Height—in. (mm)         49 (1,255)           APPROXIMATE WEIGHT         Uncrated—lbs. (kg)           Uncrated—lbs. (kg)         156 (70.8)           Crated—lbs. (kg)         174 (78.9)           ELECTRICAL REQUIREMENTS         Electrical rating—voltage/HZ           Breaker/Fuse—amps         15           WATER INLET / HOSE         Operating pressure PSI (bar)         20-100 (1-8)           Inlet hose length—ft. (m)         6 (1.8)           Drain hose length—ft. (m)         4.2 (1.3)                                                                                                                                                                                                                                                                                                                                                                                                                                                                                                                                                                                                                                                                                                                                                                                                                                                                                                                                                                                                                                                                                                                                                                                                                                                                                                                                                                                                                                                                                                      | Height—in. (mm)                           | 44-1/2 (1,130)      |
| Width—in. (mm)         29 (737)           Depth—in. (mm)         27.5 (699)           Height—in. (mm)         49 (1,255)           APPROXIMATE WEIGHT         Uncrated—lbs. (kg)           Uncrated—lbs. (kg)         156 (70.8)           Crated—lbs. (kg)         174 (78.9)           ELECTRICAL REQUIREMENTS         Electrical rating—voltage/HZ           Breaker/Fuse—amps         15           WATER INLET / HOSE         Operating pressure PSI (bar)         20-100 (1-8)           Inlet hose length—ft. (m)         6 (1.8)           Drain hose length—ft. (m)         4.2 (1.3)                                                                                                                                                                                                                                                                                                                                                                                                                                                                                                                                                                                                                                                                                                                                                                                                                                                                                                                                                                                                                                                                                                                                                                                                                                                                                                                                                                                                                                                                                                                                  | Lid opening—in. (mm)                      | 17 (432)            |
| Depth—in. (mm)   27.5 (699)     Height—in. (mm)   49 (1,255)     APPROXIMATE WEIGHT     Uncrated—lbs. (kg)   156 (70.8)     Crated—lbs. (kg)   174 (78.9)     ELECTRICAL REQUIREMENTS     Electrical rating—voltage/HZ   120/60     Breaker/Fuse—amps   15     WATER INLET / HOSE     Operating pressure PSI (bar)   20–100 (1–8)     Inlet hose length—ft. (m)   6 (1.8)     Drain hose length—ft. (m)   4.2 (1.3)                                                                                                                                                                                                                                                                                                                                                                                                                                                                                                                                                                                                                                                                                                                                                                                                                                                                                                                                                                                                                                                                                                                                                                                                                                                                                                                                                                                                                                                                                                                                                                                                                                                                                                            | CRATED DIMENSIONS                         |                     |
| Height—in. (mm)                                                                                                                                                                                                                                                                                                                                                                                                                                                                                                                                                                                                                                                                                                                                                                                                                                                                                                                                                                                                                                                                                                                                                                                                                                                                                                                                                                                                                                                                                                                                                                                                                                                                                                                                                                                                                                                                                                                                                                                                                                                                                                                | Width—in. (mm)                            | 29 (737)            |
| APPROXIMATE WEIGHT           Uncrated—lbs. (kg)         156 (70.8)           Crated—lbs. (kg)         174 (78.9)           ELECTRICAL REQUIREMENTS           Electrical rating—voltage/HZ         120/60           Breaker/Fuse—amps         15           WATER INLET / HOSE         0           Operating pressure PSI (bar)         20-100 (1-8)           Inlet hose length—ft. (m)         6 (1.8)           Drain hose length—ft. (m)         4.2 (1.3)                                                                                                                                                                                                                                                                                                                                                                                                                                                                                                                                                                                                                                                                                                                                                                                                                                                                                                                                                                                                                                                                                                                                                                                                                                                                                                                                                                                                                                                                                                                                                                                                                                                                   | Depth—in. (mm)                            | 27.5 (699)          |
| Uncrated—lbs. (kg) 156 (70.8)  Crated—lbs. (kg) 174 (78.9)  ELECTRICAL REQUIREMENTS  Electrical rating—voltage/HZ 120/60  Breaker/Fuse—amps 15  WATER INLET / HOSE  Operating pressure PSI (bar) 20–100 (1–8)  Inlet hose length—ft. (m) 6 (1.8)  Drain hose length—ft. (m) 4.2 (1.3)                                                                                                                                                                                                                                                                                                                                                                                                                                                                                                                                                                                                                                                                                                                                                                                                                                                                                                                                                                                                                                                                                                                                                                                                                                                                                                                                                                                                                                                                                                                                                                                                                                                                                                                                                                                                                                          | Height—in. (mm)                           | 49 (1,255)          |
| Crated—lbs. (kg)         174 (78.9)           ELECTRICAL REQUIREMENTS         120/60           Electrical rating—voltage/HZ         120/60           Breaker/Fuse—amps         15           WATER INLET / HOSE         20-100 (1-8)           Operating pressure PSI (bar)         20-100 (1-8)           Inlet hose length—ft. (m)         6 (1.8)           Drain hose length—ft. (m)         4.2 (1.3)                                                                                                                                                                                                                                                                                                                                                                                                                                                                                                                                                                                                                                                                                                                                                                                                                                                                                                                                                                                                                                                                                                                                                                                                                                                                                                                                                                                                                                                                                                                                                                                                                                                                                                                      | APPROXIMATE WEIGHT                        |                     |
| ELECTRICAL REQUIREMENTS           Electrical rating—voltage/HZ         120/60           Breaker/Fuse—amps         15           WATER INLET / HOSE           Operating pressure PSI (bar)         20-100 (1-8)           Inlet hose length—ft. (m)         6 (1.8)           Drain hose length—ft. (m)         4.2 (1.3)                                                                                                                                                                                                                                                                                                                                                                                                                                                                                                                                                                                                                                                                                                                                                                                                                                                                                                                                                                                                                                                                                                                                                                                                                                                                                                                                                                                                                                                                                                                                                                                                                                                                                                                                                                                                        | Uncrated—lbs. (kg)                        | 156 (70.8)          |
| Electrical rating—voltage/HZ         120/60           Breaker/Fuse—amps         15           WATER INLET / HOSE         20-100 (1-8)           Operating pressure PSI (bar)         20-100 (1-8)           Inlet hose length—ft. (m)         6 (1.8)           Drain hose length—ft. (m)         4.2 (1.3)                                                                                                                                                                                                                                                                                                                                                                                                                                                                                                                                                                                                                                                                                                                                                                                                                                                                                                                                                                                                                                                                                                                                                                                                                                                                                                                                                                                                                                                                                                                                                                                                                                                                                                                                                                                                                     | Crated—lbs. (kg)                          | 174 (78.9)          |
| Breaker/Fuse—amps         15           WATER INLET / HOSE         20–100 (1–8)           Operating pressure PSI (bar)         20–100 (1–8)           Inlet hose length—ft. (m)         6 (1.8)           Drain hose length—ft. (m)         4.2 (1.3)                                                                                                                                                                                                                                                                                                                                                                                                                                                                                                                                                                                                                                                                                                                                                                                                                                                                                                                                                                                                                                                                                                                                                                                                                                                                                                                                                                                                                                                                                                                                                                                                                                                                                                                                                                                                                                                                           | ELECTRICAL REQUIREMENTS                   |                     |
| WATER INLET / HOSE         20-100 (1-8)           Operating pressure PSI (bar)         20-100 (1-8)           Inlet hose length—ft. (m)         6 (1.8)           Drain hose length—ft. (m)         4.2 (1.3)                                                                                                                                                                                                                                                                                                                                                                                                                                                                                                                                                                                                                                                                                                                                                                                                                                                                                                                                                                                                                                                                                                                                                                                                                                                                                                                                                                                                                                                                                                                                                                                                                                                                                                                                                                                                                                                                                                                  | Electrical rating—voltage/HZ              | 120/60              |
| Operating pressure PSI (bar)         20-100 (1-8)           Inlet hose length—ft. (m)         6 (1.8)           Drain hose length—ft. (m)         4.2 (1.3)                                                                                                                                                                                                                                                                                                                                                                                                                                                                                                                                                                                                                                                                                                                                                                                                                                                                                                                                                                                                                                                                                                                                                                                                                                                                                                                                                                                                                                                                                                                                                                                                                                                                                                                                                                                                                                                                                                                                                                    | Breaker/Fuse—amps                         | 15                  |
| Inlet hose length—ft. (m)         6 (1.8)           Drain hose length—ft. (m)         4.2 (1.3)                                                                                                                                                                                                                                                                                                                                                                                                                                                                                                                                                                                                                                                                                                                                                                                                                                                                                                                                                                                                                                                                                                                                                                                                                                                                                                                                                                                                                                                                                                                                                                                                                                                                                                                                                                                                                                                                                                                                                                                                                                | WATER INLET / HOSE                        |                     |
| Drain hose length—ft. (m) 4.2 (1.3)                                                                                                                                                                                                                                                                                                                                                                                                                                                                                                                                                                                                                                                                                                                                                                                                                                                                                                                                                                                                                                                                                                                                                                                                                                                                                                                                                                                                                                                                                                                                                                                                                                                                                                                                                                                                                                                                                                                                                                                                                                                                                            | Operating pressure PSI (bar)              | 20-100 (1-8)        |
|                                                                                                                                                                                                                                                                                                                                                                                                                                                                                                                                                                                                                                                                                                                                                                                                                                                                                                                                                                                                                                                                                                                                                                                                                                                                                                                                                                                                                                                                                                                                                                                                                                                                                                                                                                                                                                                                                                                                                                                                                                                                                                                                | Inlet hose length—ft. (m)                 | 6 (1.8)             |
| WARRANTY 5-Year Limited                                                                                                                                                                                                                                                                                                                                                                                                                                                                                                                                                                                                                                                                                                                                                                                                                                                                                                                                                                                                                                                                                                                                                                                                                                                                                                                                                                                                                                                                                                                                                                                                                                                                                                                                                                                                                                                                                                                                                                                                                                                                                                        | Drain hose length—ft. (m)                 | 4.2 (1.3)           |
|                                                                                                                                                                                                                                                                                                                                                                                                                                                                                                                                                                                                                                                                                                                                                                                                                                                                                                                                                                                                                                                                                                                                                                                                                                                                                                                                                                                                                                                                                                                                                                                                                                                                                                                                                                                                                                                                                                                                                                                                                                                                                                                                | WARRANTY                                  | 5-Year Limited      |

Dimensions are for planning purposes only. See specific instructions for proper installation. Because of continuous product improvement, Maytag reserves the right to change specifications without notice.