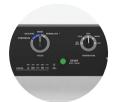

### SIMPLE, EASY-TO-USE **CONTROLS**

- Mechanical controls provide a simple user interface with robust, easy-to-use knobs.
- · Coin-ready models also allow owners to customize their machines to set the right price for the right environment.