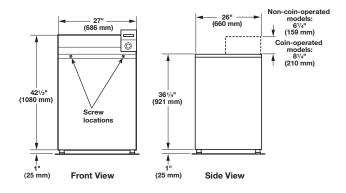

### MAYTAG® COMMERCIAL TOP-LOAD WASHER

**MECHANICAL CONTROLS, COIN SLIDE-READY** 

| MODEL         MAT20CSAWW/DOMESTIC           MOTOR SIZE—HP (KW)         1/2 (.37)           MODIFIED ENERGY FACTOR (MEF)         8.5           WATER FACTOR (WF)         1.6           APPROXIMATE WATER USAGE—GALLONS (LITERS)         24.65 (93.3)           Average total water usage per cycle         0.53 (2)           Average hot water usage, hot water cycle         6.51 (24.6)           EXTRACT SPEED—MAX G-FORCE / MAX RPM         144/700           CAPACITY         Cylinder volume—cu. ft. (liters)         2.9 (82)           Cylinder diameter—in. (mm)         20.8 (528)           Cylinder depth—in. (mm)         23.8 (605)           DIMENSIONS         Vidth—in. (mm)         27 (686)           Width—in. (mm)         26 (660)           Height—in. (mm)         44-1/2 (1,130)           Lid opening—in. (mm)         17 (432)           CRATED DIMENSIONS         Vidth—in. (mm)           Width—in. (mm)         29 (737)           Depth—in. (mm)         29 (737)           Depth—in. (mm)         49 (1,255)           APPROXIMATE WEIGHT         Uncrated—lbs. (kg)         156 (70.8)           Crated—lbs. (kg)         174 (78.9)           ELECTRICAL REQUIREMENTS         Electrical rating—voltage/HZ         120/60                                                                                                                                                                                                                                                                                                                                                                                                                                                                                                                                                                                                                                                                                                                                                                                                                                                                    | WASHER SPECIFICATIONS                     |                     |
|--------------------------------------------------------------------------------------------------------------------------------------------------------------------------------------------------------------------------------------------------------------------------------------------------------------------------------------------------------------------------------------------------------------------------------------------------------------------------------------------------------------------------------------------------------------------------------------------------------------------------------------------------------------------------------------------------------------------------------------------------------------------------------------------------------------------------------------------------------------------------------------------------------------------------------------------------------------------------------------------------------------------------------------------------------------------------------------------------------------------------------------------------------------------------------------------------------------------------------------------------------------------------------------------------------------------------------------------------------------------------------------------------------------------------------------------------------------------------------------------------------------------------------------------------------------------------------------------------------------------------------------------------------------------------------------------------------------------------------------------------------------------------------------------------------------------------------------------------------------------------------------------------------------------------------------------------------------------------------------------------------------------------------------------------------------------------------------------------------------------------------|-------------------------------------------|---------------------|
| MODIFIED ENERGY FACTOR (MEF)         8.5           WATER FACTOR (WF)         1.6           APPROXIMATE WATER USAGE—GALLONS (LITERS)         24.65 (93.3)           Average total water usage per cycle         24.65 (93.3)           Average hot water usage, hot water cycle         6.51 (24.6)           EXTRACT SPEED—MAX G-FORCE / MAX RPM         144/700           CAPACITY         2.9 (82)           Cylinder volume—cu. ft. (liters)         2.9 (82)           Cylinder depth—in. (mm)         20.8 (528)           Cylinder depth—in. (mm)         23.8 (605)           DIMENSIONS         3.6 (660)           Width—in. (mm)         27 (686)           Depth—in. (mm)         44-1/2 (1,130)           Lid opening—in. (mm)         17 (432)           CRATED DIMENSIONS         Width—in. (mm)           Width—in. (mm)         29 (737)           Depth—in. (mm)         29 (737)           Depth—in. (mm)         49 (1,255)           APPROXIMATE WEIGHT         Uncrated—lbs. (kg)           Uncrated—lbs. (kg)         156 (70.8)           Crated—lbs. (kg)         174 (78.9)           ELECTRICAL REQUIREMENTS         Electrical rating—voltage/HZ         120/60           Breaker/Fuse—amps         15           WATER INLET /                                                                                                                                                                                                                                                                                                                                                                                                                                                                                                                                                                                                                                                                                                                                                                                                                                                                      | MODEL                                     | MAT20CSAWW/DOMESTIC |
| WATER FACTOR (WF)         1.6           APPROXIMATE WATER USAGE—GALLONS (LITERS)         24.65 (93.3)           Average total water usage per cycle         0.53 (2)           Average hot water usage, hot water cycle         6.51 (24.6)           EXTRACT SPEED—MAX G-FORCE / MAX RPM         144/700           CAPACITY         2.9 (82)           Cylinder volume—cu. ft. (liters)         2.9 (82)           Cylinder diameter—in. (mm)         20.8 (528)           Cylinder depth—in. (mm)         23.8 (605)           DIMENSIONS         Width—in. (mm)           Width—in. (mm)         26 (660)           Height—in. (mm)         44-1/2 (1,130)           Lid opening—in. (mm)         17 (432)           CRATED DIMENSIONS         Width—in. (mm)           Width—in. (mm)         29 (737)           Depth—in. (mm)         29 (737)           Depth—in. (mm)         49 (1,255)           APPROXIMATE WEIGHT         Uncrated—lbs. (kg)         156 (70.8)           Crated—lbs. (kg)         174 (78.9)           ELECTRICAL REQUIREMENTS         Electrical rating—voltage/HZ         120/60           Breaker/Fuse—amps         15           WATER INLET / HOSE         Operating pressure PSI (bar)         20-100 (1-8)           Inlet hose length—                                                                                                                                                                                                                                                                                                                                                                                                                                                                                                                                                                                                                                                                                                                                                                                                                                                     | MOTOR SIZE—HP (KW)                        | 1/2 (.37)           |
| APPROXIMATE WATER USAGE—GALLONS (LITERS)           Average total water usage per cycle         24.65 (93.3)           Average hot water usage, warm water cycle         0.53 (2)           Average hot water usage, hot water cycle         6.51 (24.6)           EXTRACT SPEED—MAX G-FORCE / MAX RPM         144/700           CAPACITY         144/700           Cylinder volume—cu. ft. (liters)         2.9 (82)           Cylinder diameter—in. (mm)         20.8 (528)           Cylinder depth—in. (mm)         23.8 (605)           DIMENSIONS         Vidth—in. (mm)           Width—in. (mm)         26 (660)           Height—in. (mm)         44-1/2 (1,130)           Lid opening—in. (mm)         17 (432)           CRATED DIMENSIONS         Vidth—in. (mm)           Width—in. (mm)         29 (737)           Depth—in. (mm)         27.5 (699)           Height—in. (mm)         49 (1,255)           APPROXIMATE WEIGHT         Uncrated—lbs. (kg)           Crated—lbs. (kg)         156 (70.8)           Crated—lbs. (kg)         174 (78.9)           ELECTRICAL REQUIREMENTS         Electrical rating—voltage/HZ         120/60           Breaker/Fuse—amps         15           WATER INLET / HOSE         Operating pressure PSI (bar)         20-100 (1                                                                                                                                                                                                                                                                                                                                                                                                                                                                                                                                                                                                                                                                                                                                                                                                                                            | MODIFIED ENERGY FACTOR (MEF)              | 8.5                 |
| Average total water usage per cycle  Average hot water usage, warm water cycle  Average hot water usage, hot water cycle  EXTRACT SPEED—MAX G-FORCE / MAX RPM  144/700  CAPACITY  Cylinder volume—cu. ft. (liters)  Cylinder diameter—in. (mm)  20.8 (528)  Cylinder depth—in. (mm)  Dimensions  Width—in. (mm)  27 (686)  Depth—in. (mm)  17 (432)  CRATED DIMENSIONS  Width—in. (mm)  Depth—in. (mm)  Depth—in. (mm)  29 (737)  Depth—in. (mm)  29 (737)  Depth—in. (mm)  49 (1,255)  APPROXIMATE WEIGHT  Uncrated—lbs. (kg)  156 (70.8)  Crated—lbs. (kg)  ELECTRICAL REQUIREMENTS  Electrical rating—voltage/HZ  Drain hose length—ft. (m)  Drain hose length—ft. (m)  Crain (m)  6 (1.8)  Drain hose length—ft. (m)  A 2.2 (1.3)                                                                                                                                                                                                                                                                                                                                                                                                                                                                                                                                                                                                                                                                                                                                                                                                                                                                                                                                                                                                                                                                                                                                                                                                                                                                                                                                                                                          | WATER FACTOR (WF)                         | 1.6                 |
| Average hot water usage, warm water cycle  Average hot water usage, hot water cycle  EXTRACT SPEED—MAX G-FORCE / MAX RPM  144/700  CAPACITY  Cylinder volume—cu. ft. (liters)  Cylinder diameter—in. (mm)  Cylinder depth—in. (mm)  Dimensions  Width—in. (mm)  Lid opening—in. (mm)  Depth—in. (mm)  Depth—in. (mm)  Perh—in. (mm)  17 (432)  CRATED DIMENSIONS  Width—in. (mm)  Depth—in. (mm)  44-1/2 (1,130)  Lid opening—in. (mm)  Perh—in. (mm)  29 (737)  Depth—in. (mm)  Approximate weight  Uncrated—lbs. (kg)  Crated—lbs. (kg)  LECTRICAL REQUIREMENTS  Electrical rating—voltage/HZ  Breaker/Fuse—amps  Operating pressure PSI (bar)  Inlet hose length—ft. (m)  Approxim hose length—ft. (m)  Approxim Approximate weight—ft. (m)  Approxim Approximate weight—ft. (m)  A | APPROXIMATE WATER USAGE—GALLONS (LITERS)  |                     |
| Average hot water usage, hot water cycle  EXTRACT SPEED—MAX G-FORCE / MAX RPM  CAPACITY  Cylinder volume—cu. ft. (liters)  Cylinder diameter—in. (mm)  Cylinder depth—in. (mm)  DIMENSIONS  Width—in. (mm)  Depth—in. (mm)  Lid opening—in. (mm)  CRATED DIMENSIONS  Width—in. (mm)  Depth—in. (mm)  Pepth—in. (mm)  CRATED DIMENSIONS  Width—in. (mm)  Depth—in. (mm)  Pepth—in. (mm)  CRATED DIMENSIONS  Width—in. (mm)  Depth—in. (mm)  Depth—in. (mm)  Pepth—in. (mm)  APPROXIMATE WEIGHT  Uncrated—lbs. (kg)  Crated—lbs. (kg)  LECTRICAL REQUIREMENTS  Electrical rating—voltage/HZ  Breaker/Fuse—amps  Depth—in. (m)  AT (43.9)  LECTRICAL REQUIREMENTS  Electrical rating—voltage/HZ  Departing pressure PSI (bar)  Departing pressure PSI (bar)  Drain hose length—ft. (m)  A (2 (1.3)                                                                                                                                                                                                                                                                                                                                                                                                                                                                                                                                                                                                                                                                                                                                                                                                                                                                                                                                                                                                                                                                                                                                                                                                                                                                                                                                | Average total water usage per cycle       | 24.65 (93.3)        |
| EXTRACT SPEED—MAX G-FORCE / MAX RPM  CAPACITY  Cylinder volume—cu. ft. (liters)  Cylinder diameter—in. (mm)  20.8 (528)  Cylinder depth—in. (mm)  23.8 (605)  DIMENSIONS  Width—in. (mm)  Depth—in. (mm)  Lid opening—in. (mm)  Lid opening—in. (mm)  CRATED DIMENSIONS  Width—in. (mm)  Depth—in. (mm)  29 (737)  Depth—in. (mm)  29 (737)  Depth—in. (mm)  49 (1,255)  APPROXIMATE WEIGHT  Uncrated—lbs. (kg)  Crated—lbs. (kg)  ELECTRICAL REQUIREMENTS  Electrical rating—voltage/HZ  Breaker/Fuse—amps  15  WATER INLET / HOSE  Operating pressure PSI (bar)  Inlet hose length—ft. (m)  Drain hose length—ft. (m)  4.2 (1.3)                                                                                                                                                                                                                                                                                                                                                                                                                                                                                                                                                                                                                                                                                                                                                                                                                                                                                                                                                                                                                                                                                                                                                                                                                                                                                                                                                                                                                                                                                             | Average hot water usage, warm water cycle | 0.53 (2)            |
| CAPACITY         Cylinder volume—cu. ft. (liters)         2.9 (82)           Cylinder diameter—in. (mm)         20.8 (528)           Cylinder depth—in. (mm)         23.8 (605)           DIMENSIONS           Width—in. (mm)         26 (660)           Height—in. (mm)         44-1/2 (1,130)           Lid opening—in. (mm)         17 (432)           CRATED DIMENSIONS           Width—in. (mm)         29 (737)           Depth—in. (mm)         27.5 (699)           Height—in. (mm)         49 (1,255)           APPROXIMATE WEIGHT           Uncrated—lbs. (kg)         156 (70.8)           Crated—lbs. (kg)         174 (78.9)           ELECTRICAL REQUIREMENTS         Electrical rating—voltage/HZ         120/60           Breaker/Fuse—amps         15           WATER INLET / HOSE         0           Operating pressure PSI (bar)         20-100 (1-8)           Inlet hose length—ft. (m)         6 (1.8)           Drain hose length—ft. (m)         4.2 (1.3)                                                                                                                                                                                                                                                                                                                                                                                                                                                                                                                                                                                                                                                                                                                                                                                                                                                                                                                                                                                                                                                                                                                                            | Average hot water usage, hot water cycle  | 6.51 (24.6)         |
| Cylinder volume—cu. ft. (liters)         2.9 (82)           Cylinder diameter—in. (mm)         20.8 (528)           Cylinder depth—in. (mm)         23.8 (605)           DIMENSIONS         Width—in. (mm)         27 (686)           Depth—in. (mm)         26 (660)           Height—in. (mm)         44-1/2 (1,130)           Lid opening—in. (mm)         17 (432)           CRATED DIMENSIONS         Width—in. (mm)           Width—in. (mm)         29 (737)           Depth—in. (mm)         49 (1,255)           APPROXIMATE WEIGHT         Uncrated—lbs. (kg)           Uncrated—lbs. (kg)         156 (70.8)           Crated—lbs. (kg)         174 (78.9)           ELECTRICAL REQUIREMENTS         Electrical rating—voltage/HZ         120/60           Breaker/Fuse—amps         15           WATER INLET / HOSE         Operating pressure PSI (bar)         20-100 (1-8)           Inlet hose length—ft. (m)         6 (1.8)           Drain hose length—ft. (m)         4.2 (1.3)                                                                                                                                                                                                                                                                                                                                                                                                                                                                                                                                                                                                                                                                                                                                                                                                                                                                                                                                                                                                                                                                                                                            | EXTRACT SPEED—MAX G-FORCE / MAX RPM       | 144/700             |
| Cylinder diameter—in. (mm)       20.8 (528)         Cylinder depth—in. (mm)       23.8 (605)         DIMENSIONS         Width—in. (mm)       26 (660)         Height—in. (mm)       44-1/2 (1,130)         Lid opening—in. (mm)       17 (432)         CRATED DIMENSIONS         Width—in. (mm)       29 (737)         Depth—in. (mm)       27.5 (699)         Height—in. (mm)       49 (1,255)         APPROXIMATE WEIGHT         Uncrated—lbs. (kg)       156 (70.8)         Crated—lbs. (kg)       174 (78.9)         ELECTRICAL REQUIREMENTS       Electrical rating—voltage/HZ         Electrical rating—voltage/HZ       120/60         Breaker/Fuse—amps       15         WATER INLET / HOSE       0 perating pressure PSI (bar)       20-100 (1-8)         Inlet hose length—ft. (m)       6 (1.8)         Drain hose length—ft. (m)       4.2 (1.3)                                                                                                                                                                                                                                                                                                                                                                                                                                                                                                                                                                                                                                                                                                                                                                                                                                                                                                                                                                                                                                                                                                                                                                                                                                                                   | CAPACITY                                  |                     |
| Cylinder depth—in. (mm)         DIMENSIONS         Width—in. (mm)       27 (686)         Depth—in. (mm)       26 (660)         Height—in. (mm)       44-1/2 (1,130)         Lid opening—in. (mm)       17 (432)         CRATED DIMENSIONS         Width—in. (mm)       29 (737)         Depth—in. (mm)       27.5 (699)         Height—in. (mm)       49 (1,255)         APPROXIMATE WEIGHT         Uncrated—lbs. (kg)       156 (70.8)         Crated—lbs. (kg)       174 (78.9)         ELECTRICAL REQUIREMENTS       Electrical rating—voltage/HZ         Breaker/Fuse—amps       15         WATER INLET / HOSE       0         Operating pressure PSI (bar)       20-100 (1-8)         Inlet hose length—ft. (m)       6 (1.8)         Drain hose length—ft. (m)       4.2 (1.3)                                                                                                                                                                                                                                                                                                                                                                                                                                                                                                                                                                                                                                                                                                                                                                                                                                                                                                                                                                                                                                                                                                                                                                                                                                                                                                                                           | Cylinder volume—cu. ft. (liters)          | 2.9 (82)            |
| DIMENSIONS           Width—in. (mm)         27 (686)           Depth—in. (mm)         26 (660)           Height—in. (mm)         44-1/2 (1,130)           Lid opening—in. (mm)         17 (432)           CRATED DIMENSIONS         Vidth—in. (mm)           Width—in. (mm)         29 (737)           Depth—in. (mm)         27.5 (699)           Height—in. (mm)         49 (1,255)           APPROXIMATE WEIGHT         Uncrated—lbs. (kg)           Uncrated—lbs. (kg)         156 (70.8)           Crated—lbs. (kg)         174 (78.9)           ELECTRICAL REQUIREMENTS         Electrical rating—voltage/HZ         120/60           Breaker/Fuse—amps         15           WATER INLET / HOSE         Operating pressure PSI (bar)         20-100 (1-8)           Inlet hose length—ft. (m)         6 (1.8)           Drain hose length—ft. (m)         4.2 (1.3)                                                                                                                                                                                                                                                                                                                                                                                                                                                                                                                                                                                                                                                                                                                                                                                                                                                                                                                                                                                                                                                                                                                                                                                                                                                      | Cylinder diameter—in. (mm)                | 20.8 (528)          |
| Width—in. (mm)       27 (686)         Depth—in. (mm)       26 (660)         Height—in. (mm)       44-1/2 (1,130)         Lid opening—in. (mm)       17 (432)         CRATED DIMENSIONS         Width—in. (mm)       29 (737)         Depth—in. (mm)       27.5 (699)         Height—in. (mm)       49 (1,255)         APPROXIMATE WEIGHT         Uncrated—lbs. (kg)       156 (70.8)         Crated—lbs. (kg)       174 (78.9)         ELECTRICAL REQUIREMENTS       Electrical rating—voltage/HZ         Breaker/Fuse—amps       15         WATER INLET / HOSE       Operating pressure PSI (bar)       20-100 (1-8)         Inlet hose length—ft. (m)       6 (1.8)         Drain hose length—ft. (m)       4.2 (1.3)                                                                                                                                                                                                                                                                                                                                                                                                                                                                                                                                                                                                                                                                                                                                                                                                                                                                                                                                                                                                                                                                                                                                                                                                                                                                                                                                                                                                        | Cylinder depth—in. (mm)                   | 23.8 (605)          |
| Depth—in. (mm)         26 (660)           Height—in. (mm)         44-1/2 (1,130)           Lid opening—in. (mm)         17 (432)           CRATED DIMENSIONS         29 (737)           Width—in. (mm)         29.737)           Depth—in. (mm)         49 (1,255)           APPROXIMATE WEIGHT         49 (1,255)           Uncrated—lbs. (kg)         156 (70.8)           Crated—lbs. (kg)         174 (78.9)           ELECTRICAL REQUIREMENTS         120/60           Breaker/Fuse—amps         15           WATER INLET / HOSE         Operating pressure PSI (bar)         20-100 (1-8)           Inlet hose length—ft. (m)         6 (1.8)           Drain hose length—ft. (m)         4.2 (1.3)                                                                                                                                                                                                                                                                                                                                                                                                                                                                                                                                                                                                                                                                                                                                                                                                                                                                                                                                                                                                                                                                                                                                                                                                                                                                                                                                                                                                                      | DIMENSIONS                                |                     |
| Height—in. (mm)                                                                                                                                                                                                                                                                                                                                                                                                                                                                                                                                                                                                                                                                                                                                                                                                                                                                                                                                                                                                                                                                                                                                                                                                                                                                                                                                                                                                                                                                                                                                                                                                                                                                                                                                                                                                                                                                                                                                                                                                                                                                                                                | Width—in. (mm)                            | 27 (686)            |
| Lid opening—in. (mm)  CRATED DIMENSIONS  Width—in. (mm)  Depth—in. (mm)  Height—in. (mm)  APPROXIMATE WEIGHT  Uncrated—lbs. (kg)  Crated—lbs. (kg)  ELECTRICAL REQUIREMENTS  Electrical rating—voltage/HZ  Breaker/Fuse—amps  MATER INLET / HOSE  Operating pressure PSI (bar)  Inlet hose length—ft. (m)  Drain hose length—ft. (m)  17 (432)  29 (737)  29 (737)  19 (432)  19 (737)  10 (70.8)  15 (70.8)  15 (70.8)  174 (78.9)  15 (70.8)  15 (70.8)  16 (1.8)  174 (78.9)  18 (18 (18 (18 (18 (18 (18 (18 (18 (18 (                                                                                                                                                                                                                                                                                                                                                                                                                                                                                                                                                                                                                                                                                                                                                                                                                                                                                                                                                                                                                                                                                                                                                                                                                                                                                                                                                                                                                                                                                                                                                                                                      | Depth—in. (mm)                            | 26 (660)            |
| CRATED DIMENSIONS           Width—in. (mm)         29 (737)           Depth—in. (mm)         27.5 (699)           Height—in. (mm)         49 (1,255)           APPROXIMATE WEIGHT         Uncrated—lbs. (kg)           Uncrated—lbs. (kg)         156 (70.8)           Crated—lbs. (kg)         174 (78.9)           ELECTRICAL REQUIREMENTS         Electrical rating—voltage/HZ           Breaker/Fuse—amps         15           WATER INLET / HOSE         Operating pressure PSI (bar)         20-100 (1-8)           Inlet hose length—ft. (m)         6 (1.8)           Drain hose length—ft. (m)         4.2 (1.3)                                                                                                                                                                                                                                                                                                                                                                                                                                                                                                                                                                                                                                                                                                                                                                                                                                                                                                                                                                                                                                                                                                                                                                                                                                                                                                                                                                                                                                                                                                      | Height—in. (mm)                           | 44-1/2 (1,130)      |
| Width—in. (mm)         29 (737)           Depth—in. (mm)         27.5 (699)           Height—in. (mm)         49 (1,255)           APPROXIMATE WEIGHT         Uncrated—lbs. (kg)           Uncrated—lbs. (kg)         156 (70.8)           Crated—lbs. (kg)         174 (78.9)           ELECTRICAL REQUIREMENTS         Electrical rating—voltage/HZ           Breaker/Fuse—amps         15           WATER INLET / HOSE         Operating pressure PSI (bar)         20-100 (1-8)           Inlet hose length—ft. (m)         6 (1.8)           Drain hose length—ft. (m)         4.2 (1.3)                                                                                                                                                                                                                                                                                                                                                                                                                                                                                                                                                                                                                                                                                                                                                                                                                                                                                                                                                                                                                                                                                                                                                                                                                                                                                                                                                                                                                                                                                                                                  | Lid opening—in. (mm)                      | 17 (432)            |
| Depth—in. (mm)   27.5 (699)     Height—in. (mm)   49 (1,255)     APPROXIMATE WEIGHT     Uncrated—lbs. (kg)   156 (70.8)     Crated—lbs. (kg)   174 (78.9)     ELECTRICAL REQUIREMENTS     Electrical rating—voltage/HZ   120/60     Breaker/Fuse—amps   15     WATER INLET / HOSE     Operating pressure PSI (bar)   20–100 (1–8)     Inlet hose length—ft. (m)   6 (1.8)     Drain hose length—ft. (m)   4.2 (1.3)                                                                                                                                                                                                                                                                                                                                                                                                                                                                                                                                                                                                                                                                                                                                                                                                                                                                                                                                                                                                                                                                                                                                                                                                                                                                                                                                                                                                                                                                                                                                                                                                                                                                                                            | CRATED DIMENSIONS                         |                     |
| Height—in. (mm)                                                                                                                                                                                                                                                                                                                                                                                                                                                                                                                                                                                                                                                                                                                                                                                                                                                                                                                                                                                                                                                                                                                                                                                                                                                                                                                                                                                                                                                                                                                                                                                                                                                                                                                                                                                                                                                                                                                                                                                                                                                                                                                | Width—in. (mm)                            | 29 (737)            |
| APPROXIMATE WEIGHT           Uncrated—lbs. (kg)         156 (70.8)           Crated—lbs. (kg)         174 (78.9)           ELECTRICAL REQUIREMENTS           Electrical rating—voltage/HZ         120/60           Breaker/Fuse—amps         15           WATER INLET / HOSE         0           Operating pressure PSI (bar)         20-100 (1-8)           Inlet hose length—ft. (m)         6 (1.8)           Drain hose length—ft. (m)         4.2 (1.3)                                                                                                                                                                                                                                                                                                                                                                                                                                                                                                                                                                                                                                                                                                                                                                                                                                                                                                                                                                                                                                                                                                                                                                                                                                                                                                                                                                                                                                                                                                                                                                                                                                                                   | Depth—in. (mm)                            | 27.5 (699)          |
| Uncrated—lbs. (kg) 156 (70.8)  Crated—lbs. (kg) 174 (78.9)  ELECTRICAL REQUIREMENTS  Electrical rating—voltage/HZ 120/60  Breaker/Fuse—amps 15  WATER INLET / HOSE  Operating pressure PSI (bar) 20–100 (1–8)  Inlet hose length—ft. (m) 6 (1.8)  Drain hose length—ft. (m) 4.2 (1.3)                                                                                                                                                                                                                                                                                                                                                                                                                                                                                                                                                                                                                                                                                                                                                                                                                                                                                                                                                                                                                                                                                                                                                                                                                                                                                                                                                                                                                                                                                                                                                                                                                                                                                                                                                                                                                                          | Height—in. (mm)                           | 49 (1,255)          |
| Crated—lbs. (kg)         174 (78.9)           ELECTRICAL REQUIREMENTS         120/60           Electrical rating—voltage/HZ         120/60           Breaker/Fuse—amps         15           WATER INLET / HOSE         20-100 (1-8)           Operating pressure PSI (bar)         20-100 (1-8)           Inlet hose length—ft. (m)         6 (1.8)           Drain hose length—ft. (m)         4.2 (1.3)                                                                                                                                                                                                                                                                                                                                                                                                                                                                                                                                                                                                                                                                                                                                                                                                                                                                                                                                                                                                                                                                                                                                                                                                                                                                                                                                                                                                                                                                                                                                                                                                                                                                                                                      | APPROXIMATE WEIGHT                        |                     |
| ELECTRICAL REQUIREMENTS           Electrical rating—voltage/HZ         120/60           Breaker/Fuse—amps         15           WATER INLET / HOSE           Operating pressure PSI (bar)         20-100 (1-8)           Inlet hose length—ft. (m)         6 (1.8)           Drain hose length—ft. (m)         4.2 (1.3)                                                                                                                                                                                                                                                                                                                                                                                                                                                                                                                                                                                                                                                                                                                                                                                                                                                                                                                                                                                                                                                                                                                                                                                                                                                                                                                                                                                                                                                                                                                                                                                                                                                                                                                                                                                                        | Uncrated—lbs. (kg)                        | 156 (70.8)          |
| Electrical rating—voltage/HZ         120/60           Breaker/Fuse—amps         15           WATER INLET / HOSE         20-100 (1-8)           Operating pressure PSI (bar)         20-100 (1-8)           Inlet hose length—ft. (m)         6 (1.8)           Drain hose length—ft. (m)         4.2 (1.3)                                                                                                                                                                                                                                                                                                                                                                                                                                                                                                                                                                                                                                                                                                                                                                                                                                                                                                                                                                                                                                                                                                                                                                                                                                                                                                                                                                                                                                                                                                                                                                                                                                                                                                                                                                                                                     | Crated—lbs. (kg)                          | 174 (78.9)          |
| Breaker/Fuse—amps         15           WATER INLET / HOSE         20–100 (1–8)           Operating pressure PSI (bar)         20–100 (1–8)           Inlet hose length—ft. (m)         6 (1.8)           Drain hose length—ft. (m)         4.2 (1.3)                                                                                                                                                                                                                                                                                                                                                                                                                                                                                                                                                                                                                                                                                                                                                                                                                                                                                                                                                                                                                                                                                                                                                                                                                                                                                                                                                                                                                                                                                                                                                                                                                                                                                                                                                                                                                                                                           | ELECTRICAL REQUIREMENTS                   |                     |
| WATER INLET / HOSE         20-100 (1-8)           Operating pressure PSI (bar)         20-100 (1-8)           Inlet hose length—ft. (m)         6 (1.8)           Drain hose length—ft. (m)         4.2 (1.3)                                                                                                                                                                                                                                                                                                                                                                                                                                                                                                                                                                                                                                                                                                                                                                                                                                                                                                                                                                                                                                                                                                                                                                                                                                                                                                                                                                                                                                                                                                                                                                                                                                                                                                                                                                                                                                                                                                                  | Electrical rating—voltage/HZ              | 120/60              |
| Operating pressure PSI (bar)         20-100 (1-8)           Inlet hose length—ft. (m)         6 (1.8)           Drain hose length—ft. (m)         4.2 (1.3)                                                                                                                                                                                                                                                                                                                                                                                                                                                                                                                                                                                                                                                                                                                                                                                                                                                                                                                                                                                                                                                                                                                                                                                                                                                                                                                                                                                                                                                                                                                                                                                                                                                                                                                                                                                                                                                                                                                                                                    | Breaker/Fuse—amps                         | 15                  |
| Inlet hose length—ft. (m)         6 (1.8)           Drain hose length—ft. (m)         4.2 (1.3)                                                                                                                                                                                                                                                                                                                                                                                                                                                                                                                                                                                                                                                                                                                                                                                                                                                                                                                                                                                                                                                                                                                                                                                                                                                                                                                                                                                                                                                                                                                                                                                                                                                                                                                                                                                                                                                                                                                                                                                                                                | WATER INLET / HOSE                        |                     |
| Drain hose length—ft. (m) 4.2 (1.3)                                                                                                                                                                                                                                                                                                                                                                                                                                                                                                                                                                                                                                                                                                                                                                                                                                                                                                                                                                                                                                                                                                                                                                                                                                                                                                                                                                                                                                                                                                                                                                                                                                                                                                                                                                                                                                                                                                                                                                                                                                                                                            | Operating pressure PSI (bar)              | 20-100 (1-8)        |
|                                                                                                                                                                                                                                                                                                                                                                                                                                                                                                                                                                                                                                                                                                                                                                                                                                                                                                                                                                                                                                                                                                                                                                                                                                                                                                                                                                                                                                                                                                                                                                                                                                                                                                                                                                                                                                                                                                                                                                                                                                                                                                                                | Inlet hose length—ft. (m)                 | 6 (1.8)             |
| WARRANTY 5-Year Limited                                                                                                                                                                                                                                                                                                                                                                                                                                                                                                                                                                                                                                                                                                                                                                                                                                                                                                                                                                                                                                                                                                                                                                                                                                                                                                                                                                                                                                                                                                                                                                                                                                                                                                                                                                                                                                                                                                                                                                                                                                                                                                        | Drain hose length—ft. (m)                 | 4.2 (1.3)           |
|                                                                                                                                                                                                                                                                                                                                                                                                                                                                                                                                                                                                                                                                                                                                                                                                                                                                                                                                                                                                                                                                                                                                                                                                                                                                                                                                                                                                                                                                                                                                                                                                                                                                                                                                                                                                                                                                                                                                                                                                                                                                                                                                | WARRANTY                                  | 5-Year Limited      |

Dimensions are for planning purposes only. See specific instructions for proper installation. Because of continuous product improvement, Maytag reserves the right to change specifications without notice.