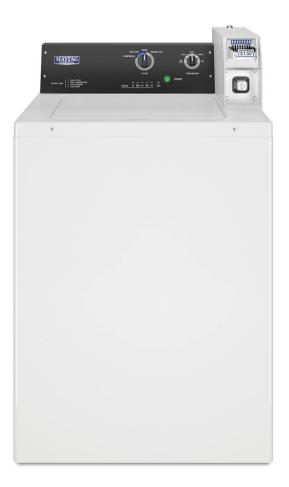

# **MAT20CS TOP-LOAD WASHER**

## MAT20CS TOP-LOAD WASHER

### MAYTAG® COMMERCIAL TOP-LOAD WASHER

**MECHANICAL CONTROLS, COIN SLIDE-READY** 

| MODEL         MAT20CSAWW/DOMESTIC           MOTOR SIZE—HP (KW)         1/2 (.37)           MODIFIED ENERGY FACTOR (MEF)         8.5           WATER FACTOR (WF)         1.6           APPROXIMATE WATER USAGE—GALLONS (LITERS)         24.65 (93.3)           Average total water usage per cycle         0.53 (2)           Average hot water usage, hot water cycle         6.51 (24.6)           EXTRACT SPEED—MAX G-FORCE / MAX RPM         144/700           CAPACITY         Cylinder volume—cu. ft. (liters)         2.9 (82)           Cylinder diameter—in. (mm)         20.8 (528)           Cylinder depth—in. (mm)         23.8 (605)           DIMENSIONS         Vidth—in. (mm)         27 (686)           Width—in. (mm)         26 (660)           Height—in. (mm)         44-1/2 (1,130)           Lid opening—in. (mm)         17 (432)           CRATED DIMENSIONS         Vidth—in. (mm)           Width—in. (mm)         29 (737)           Depth—in. (mm)         29 (737)           Depth—in. (mm)         49 (1,255)           APPROXIMATE WEIGHT         Uncrated—lbs. (kg)         156 (70.8)           Crated—lbs. (kg)         174 (78.9)           ELECTRICAL REQUIREMENTS         Electrical rating—voltage/HZ         120/60                                                                                                                                                                                                                                                                                                                                                                                                                                                                                                                                                                                                                                                                                                                                                                                                                                                                    | WASHER SPECIFICATIONS                     |                     |
|--------------------------------------------------------------------------------------------------------------------------------------------------------------------------------------------------------------------------------------------------------------------------------------------------------------------------------------------------------------------------------------------------------------------------------------------------------------------------------------------------------------------------------------------------------------------------------------------------------------------------------------------------------------------------------------------------------------------------------------------------------------------------------------------------------------------------------------------------------------------------------------------------------------------------------------------------------------------------------------------------------------------------------------------------------------------------------------------------------------------------------------------------------------------------------------------------------------------------------------------------------------------------------------------------------------------------------------------------------------------------------------------------------------------------------------------------------------------------------------------------------------------------------------------------------------------------------------------------------------------------------------------------------------------------------------------------------------------------------------------------------------------------------------------------------------------------------------------------------------------------------------------------------------------------------------------------------------------------------------------------------------------------------------------------------------------------------------------------------------------------------|-------------------------------------------|---------------------|
| MODIFIED ENERGY FACTOR (MEF)         8.5           WATER FACTOR (WF)         1.6           APPROXIMATE WATER USAGE—GALLONS (LITERS)         24.65 (93.3)           Average total water usage per cycle         24.65 (93.3)           Average hot water usage, hot water cycle         6.51 (24.6)           EXTRACT SPEED—MAX G-FORCE / MAX RPM         144/700           CAPACITY         2.9 (82)           Cylinder volume—cu. ft. (liters)         2.9 (82)           Cylinder depth—in. (mm)         20.8 (528)           Cylinder depth—in. (mm)         23.8 (605)           DIMENSIONS         3.6 (660)           Width—in. (mm)         27 (686)           Depth—in. (mm)         44-1/2 (1,130)           Lid opening—in. (mm)         17 (432)           CRATED DIMENSIONS         Width—in. (mm)           Width—in. (mm)         29 (737)           Depth—in. (mm)         29 (737)           Depth—in. (mm)         49 (1,255)           APPROXIMATE WEIGHT         Uncrated—lbs. (kg)           Uncrated—lbs. (kg)         156 (70.8)           Crated—lbs. (kg)         174 (78.9)           ELECTRICAL REQUIREMENTS         Electrical rating—voltage/HZ         120/60           Breaker/Fuse—amps         15           WATER INLET /                                                                                                                                                                                                                                                                                                                                                                                                                                                                                                                                                                                                                                                                                                                                                                                                                                                                      | MODEL                                     | MAT20CSAWW/DOMESTIC |
| WATER FACTOR (WF)         1.6           APPROXIMATE WATER USAGE—GALLONS (LITERS)         24.65 (93.3)           Average total water usage per cycle         0.53 (2)           Average hot water usage, hot water cycle         6.51 (24.6)           EXTRACT SPEED—MAX G-FORCE / MAX RPM         144/700           CAPACITY         2.9 (82)           Cylinder volume—cu. ft. (liters)         2.9 (82)           Cylinder diameter—in. (mm)         20.8 (528)           Cylinder depth—in. (mm)         23.8 (605)           DIMENSIONS         Width—in. (mm)           Width—in. (mm)         26 (660)           Height—in. (mm)         44-1/2 (1,130)           Lid opening—in. (mm)         17 (432)           CRATED DIMENSIONS         Width—in. (mm)           Width—in. (mm)         29 (737)           Depth—in. (mm)         29 (737)           Depth—in. (mm)         49 (1,255)           APPROXIMATE WEIGHT         Uncrated—lbs. (kg)         156 (70.8)           Crated—lbs. (kg)         174 (78.9)           ELECTRICAL REQUIREMENTS         Electrical rating—voltage/HZ         120/60           Breaker/Fuse—amps         15           WATER INLET / HOSE         Operating pressure PSI (bar)         20-100 (1-8)           Inlet hose length—                                                                                                                                                                                                                                                                                                                                                                                                                                                                                                                                                                                                                                                                                                                                                                                                                                                     | MOTOR SIZE—HP (KW)                        | 1/2 (.37)           |
| APPROXIMATE WATER USAGE—GALLONS (LITERS)           Average total water usage per cycle         24.65 (93.3)           Average hot water usage, warm water cycle         0.53 (2)           Average hot water usage, hot water cycle         6.51 (24.6)           EXTRACT SPEED—MAX G-FORCE / MAX RPM         144/700           CAPACITY         144/700           Cylinder volume—cu. ft. (liters)         2.9 (82)           Cylinder diameter—in. (mm)         20.8 (528)           Cylinder depth—in. (mm)         23.8 (605)           DIMENSIONS         Vidth—in. (mm)           Width—in. (mm)         26 (660)           Height—in. (mm)         44-1/2 (1,130)           Lid opening—in. (mm)         17 (432)           CRATED DIMENSIONS         Vidth—in. (mm)           Width—in. (mm)         29 (737)           Depth—in. (mm)         27.5 (699)           Height—in. (mm)         49 (1,255)           APPROXIMATE WEIGHT         Uncrated—lbs. (kg)           Crated—lbs. (kg)         156 (70.8)           Crated—lbs. (kg)         174 (78.9)           ELECTRICAL REQUIREMENTS         Electrical rating—voltage/HZ         120/60           Breaker/Fuse—amps         15           WATER INLET / HOSE         Operating pressure PSI (bar)         20-100 (1                                                                                                                                                                                                                                                                                                                                                                                                                                                                                                                                                                                                                                                                                                                                                                                                                                            | MODIFIED ENERGY FACTOR (MEF)              | 8.5                 |
| Average total water usage per cycle  Average hot water usage, warm water cycle  Average hot water usage, hot water cycle  EXTRACT SPEED—MAX G-FORCE / MAX RPM  144/700  CAPACITY  Cylinder volume—cu. ft. (liters)  Cylinder diameter—in. (mm)  20.8 (528)  Cylinder depth—in. (mm)  Dimensions  Width—in. (mm)  27 (686)  Depth—in. (mm)  17 (432)  CRATED DIMENSIONS  Width—in. (mm)  Depth—in. (mm)  Depth—in. (mm)  29 (737)  Depth—in. (mm)  29 (737)  Depth—in. (mm)  49 (1,255)  APPROXIMATE WEIGHT  Uncrated—lbs. (kg)  156 (70.8)  Crated—lbs. (kg)  ELECTRICAL REQUIREMENTS  Electrical rating—voltage/HZ  Drain hose length—ft. (m)  Drain hose length—ft. (m)  Crain (m)  6 (1.8)  Drain hose length—ft. (m)  A 2.2 (1.3)                                                                                                                                                                                                                                                                                                                                                                                                                                                                                                                                                                                                                                                                                                                                                                                                                                                                                                                                                                                                                                                                                                                                                                                                                                                                                                                                                                                          | WATER FACTOR (WF)                         | 1.6                 |
| Average hot water usage, warm water cycle  Average hot water usage, hot water cycle  EXTRACT SPEED—MAX G-FORCE / MAX RPM  144/700  CAPACITY  Cylinder volume—cu. ft. (liters)  Cylinder diameter—in. (mm)  Cylinder depth—in. (mm)  Dimensions  Width—in. (mm)  Lid opening—in. (mm)  Depth—in. (mm)  Depth—in. (mm)  Perh—in. (mm)  17 (432)  CRATED DIMENSIONS  Width—in. (mm)  Depth—in. (mm)  44-1/2 (1,130)  Lid opening—in. (mm)  Perh—in. (mm)  29 (737)  Depth—in. (mm)  Approximate weight  Uncrated—lbs. (kg)  Crated—lbs. (kg)  LECTRICAL REQUIREMENTS  Electrical rating—voltage/HZ  Breaker/Fuse—amps  Operating pressure PSI (bar)  Inlet hose length—ft. (m)  Approxim hose length—ft. (m)  Approxim Approximate weight—ft. (m)  Approxim Approximate weight—ft. (m)  A | APPROXIMATE WATER USAGE—GALLONS (LITERS)  |                     |
| Average hot water usage, hot water cycle  EXTRACT SPEED—MAX G-FORCE / MAX RPM  CAPACITY  Cylinder volume—cu. ft. (liters)  Cylinder diameter—in. (mm)  Cylinder depth—in. (mm)  DIMENSIONS  Width—in. (mm)  Depth—in. (mm)  Lid opening—in. (mm)  CRATED DIMENSIONS  Width—in. (mm)  Depth—in. (mm)  Pepth—in. (mm)  CRATED DIMENSIONS  Width—in. (mm)  Depth—in. (mm)  Pepth—in. (mm)  CRATED DIMENSIONS  Width—in. (mm)  Depth—in. (mm)  Depth—in. (mm)  Pepth—in. (mm)  APPROXIMATE WEIGHT  Uncrated—lbs. (kg)  Crated—lbs. (kg)  LECTRICAL REQUIREMENTS  Electrical rating—voltage/HZ  Breaker/Fuse—amps  Depth—in. (m)  AT (43.9)  LECTRICAL REQUIREMENTS  Electrical rating—voltage/HZ  Departing pressure PSI (bar)  Departing pressure PSI (bar)  Drain hose length—ft. (m)  A (2 (1.3)                                                                                                                                                                                                                                                                                                                                                                                                                                                                                                                                                                                                                                                                                                                                                                                                                                                                                                                                                                                                                                                                                                                                                                                                                                                                                                                                | Average total water usage per cycle       | 24.65 (93.3)        |
| EXTRACT SPEED—MAX G-FORCE / MAX RPM  CAPACITY  Cylinder volume—cu. ft. (liters)  Cylinder diameter—in. (mm)  20.8 (528)  Cylinder depth—in. (mm)  23.8 (605)  DIMENSIONS  Width—in. (mm)  Depth—in. (mm)  Lid opening—in. (mm)  Lid opening—in. (mm)  CRATED DIMENSIONS  Width—in. (mm)  Depth—in. (mm)  29 (737)  Depth—in. (mm)  29 (737)  Depth—in. (mm)  49 (1,255)  APPROXIMATE WEIGHT  Uncrated—lbs. (kg)  Crated—lbs. (kg)  ELECTRICAL REQUIREMENTS  Electrical rating—voltage/HZ  Breaker/Fuse—amps  15  WATER INLET / HOSE  Operating pressure PSI (bar)  Inlet hose length—ft. (m)  Drain hose length—ft. (m)  4.2 (1.3)                                                                                                                                                                                                                                                                                                                                                                                                                                                                                                                                                                                                                                                                                                                                                                                                                                                                                                                                                                                                                                                                                                                                                                                                                                                                                                                                                                                                                                                                                             | Average hot water usage, warm water cycle | 0.53 (2)            |
| CAPACITY         Cylinder volume—cu. ft. (liters)         2.9 (82)           Cylinder diameter—in. (mm)         20.8 (528)           Cylinder depth—in. (mm)         23.8 (605)           DIMENSIONS           Width—in. (mm)         26 (660)           Height—in. (mm)         44-1/2 (1,130)           Lid opening—in. (mm)         17 (432)           CRATED DIMENSIONS           Width—in. (mm)         29 (737)           Depth—in. (mm)         27.5 (699)           Height—in. (mm)         49 (1,255)           APPROXIMATE WEIGHT           Uncrated—lbs. (kg)         156 (70.8)           Crated—lbs. (kg)         174 (78.9)           ELECTRICAL REQUIREMENTS         Electrical rating—voltage/HZ         120/60           Breaker/Fuse—amps         15           WATER INLET / HOSE         0           Operating pressure PSI (bar)         20-100 (1-8)           Inlet hose length—ft. (m)         6 (1.8)           Drain hose length—ft. (m)         4.2 (1.3)                                                                                                                                                                                                                                                                                                                                                                                                                                                                                                                                                                                                                                                                                                                                                                                                                                                                                                                                                                                                                                                                                                                                            | Average hot water usage, hot water cycle  | 6.51 (24.6)         |
| Cylinder volume—cu. ft. (liters)         2.9 (82)           Cylinder diameter—in. (mm)         20.8 (528)           Cylinder depth—in. (mm)         23.8 (605)           DIMENSIONS         Width—in. (mm)         27 (686)           Depth—in. (mm)         26 (660)           Height—in. (mm)         44-1/2 (1,130)           Lid opening—in. (mm)         17 (432)           CRATED DIMENSIONS         Width—in. (mm)           Width—in. (mm)         29 (737)           Depth—in. (mm)         49 (1,255)           APPROXIMATE WEIGHT         Uncrated—lbs. (kg)           Uncrated—lbs. (kg)         156 (70.8)           Crated—lbs. (kg)         174 (78.9)           ELECTRICAL REQUIREMENTS         Electrical rating—voltage/HZ         120/60           Breaker/Fuse—amps         15           WATER INLET / HOSE         Operating pressure PSI (bar)         20-100 (1-8)           Inlet hose length—ft. (m)         6 (1.8)           Drain hose length—ft. (m)         4.2 (1.3)                                                                                                                                                                                                                                                                                                                                                                                                                                                                                                                                                                                                                                                                                                                                                                                                                                                                                                                                                                                                                                                                                                                            | EXTRACT SPEED—MAX G-FORCE / MAX RPM       | 144/700             |
| Cylinder diameter—in. (mm)       20.8 (528)         Cylinder depth—in. (mm)       23.8 (605)         DIMENSIONS         Width—in. (mm)       26 (660)         Height—in. (mm)       44-1/2 (1,130)         Lid opening—in. (mm)       17 (432)         CRATED DIMENSIONS         Width—in. (mm)       29 (737)         Depth—in. (mm)       27.5 (699)         Height—in. (mm)       49 (1,255)         APPROXIMATE WEIGHT         Uncrated—lbs. (kg)       156 (70.8)         Crated—lbs. (kg)       174 (78.9)         ELECTRICAL REQUIREMENTS       Electrical rating—voltage/HZ         Electrical rating—voltage/HZ       120/60         Breaker/Fuse—amps       15         WATER INLET / HOSE       0 perating pressure PSI (bar)       20-100 (1-8)         Inlet hose length—ft. (m)       6 (1.8)         Drain hose length—ft. (m)       4.2 (1.3)                                                                                                                                                                                                                                                                                                                                                                                                                                                                                                                                                                                                                                                                                                                                                                                                                                                                                                                                                                                                                                                                                                                                                                                                                                                                   | CAPACITY                                  |                     |
| Cylinder depth—in. (mm)         DIMENSIONS         Width—in. (mm)       27 (686)         Depth—in. (mm)       26 (660)         Height—in. (mm)       44-1/2 (1,130)         Lid opening—in. (mm)       17 (432)         CRATED DIMENSIONS         Width—in. (mm)       29 (737)         Depth—in. (mm)       27.5 (699)         Height—in. (mm)       49 (1,255)         APPROXIMATE WEIGHT         Uncrated—lbs. (kg)       156 (70.8)         Crated—lbs. (kg)       174 (78.9)         ELECTRICAL REQUIREMENTS       Electrical rating—voltage/HZ         Breaker/Fuse—amps       15         WATER INLET / HOSE       0         Operating pressure PSI (bar)       20-100 (1-8)         Inlet hose length—ft. (m)       6 (1.8)         Drain hose length—ft. (m)       4.2 (1.3)                                                                                                                                                                                                                                                                                                                                                                                                                                                                                                                                                                                                                                                                                                                                                                                                                                                                                                                                                                                                                                                                                                                                                                                                                                                                                                                                           | Cylinder volume—cu. ft. (liters)          | 2.9 (82)            |
| DIMENSIONS           Width—in. (mm)         27 (686)           Depth—in. (mm)         26 (660)           Height—in. (mm)         44-1/2 (1,130)           Lid opening—in. (mm)         17 (432)           CRATED DIMENSIONS         Vidth—in. (mm)           Width—in. (mm)         29 (737)           Depth—in. (mm)         27.5 (699)           Height—in. (mm)         49 (1,255)           APPROXIMATE WEIGHT         Uncrated—lbs. (kg)           Uncrated—lbs. (kg)         156 (70.8)           Crated—lbs. (kg)         174 (78.9)           ELECTRICAL REQUIREMENTS         Electrical rating—voltage/HZ         120/60           Breaker/Fuse—amps         15           WATER INLET / HOSE         Operating pressure PSI (bar)         20-100 (1-8)           Inlet hose length—ft. (m)         6 (1.8)           Drain hose length—ft. (m)         4.2 (1.3)                                                                                                                                                                                                                                                                                                                                                                                                                                                                                                                                                                                                                                                                                                                                                                                                                                                                                                                                                                                                                                                                                                                                                                                                                                                      | Cylinder diameter—in. (mm)                | 20.8 (528)          |
| Width—in. (mm)       27 (686)         Depth—in. (mm)       26 (660)         Height—in. (mm)       44-1/2 (1,130)         Lid opening—in. (mm)       17 (432)         CRATED DIMENSIONS         Width—in. (mm)       29 (737)         Depth—in. (mm)       27.5 (699)         Height—in. (mm)       49 (1,255)         APPROXIMATE WEIGHT         Uncrated—lbs. (kg)       156 (70.8)         Crated—lbs. (kg)       174 (78.9)         ELECTRICAL REQUIREMENTS       Electrical rating—voltage/HZ         Breaker/Fuse—amps       15         WATER INLET / HOSE       Operating pressure PSI (bar)       20-100 (1-8)         Inlet hose length—ft. (m)       6 (1.8)         Drain hose length—ft. (m)       4.2 (1.3)                                                                                                                                                                                                                                                                                                                                                                                                                                                                                                                                                                                                                                                                                                                                                                                                                                                                                                                                                                                                                                                                                                                                                                                                                                                                                                                                                                                                        | Cylinder depth—in. (mm)                   | 23.8 (605)          |
| Depth—in. (mm)         26 (660)           Height—in. (mm)         44-1/2 (1,130)           Lid opening—in. (mm)         17 (432)           CRATED DIMENSIONS         29 (737)           Width—in. (mm)         29.737)           Depth—in. (mm)         49 (1,255)           APPROXIMATE WEIGHT         49 (1,255)           Uncrated—lbs. (kg)         156 (70.8)           Crated—lbs. (kg)         174 (78.9)           ELECTRICAL REQUIREMENTS         120/60           Breaker/Fuse—amps         15           WATER INLET / HOSE         Operating pressure PSI (bar)         20-100 (1-8)           Inlet hose length—ft. (m)         6 (1.8)           Drain hose length—ft. (m)         4.2 (1.3)                                                                                                                                                                                                                                                                                                                                                                                                                                                                                                                                                                                                                                                                                                                                                                                                                                                                                                                                                                                                                                                                                                                                                                                                                                                                                                                                                                                                                      | DIMENSIONS                                |                     |
| Height—in. (mm)                                                                                                                                                                                                                                                                                                                                                                                                                                                                                                                                                                                                                                                                                                                                                                                                                                                                                                                                                                                                                                                                                                                                                                                                                                                                                                                                                                                                                                                                                                                                                                                                                                                                                                                                                                                                                                                                                                                                                                                                                                                                                                                | Width—in. (mm)                            | 27 (686)            |
| Lid opening—in. (mm)  CRATED DIMENSIONS  Width—in. (mm)  Depth—in. (mm)  Height—in. (mm)  APPROXIMATE WEIGHT  Uncrated—lbs. (kg)  Crated—lbs. (kg)  ELECTRICAL REQUIREMENTS  Electrical rating—voltage/HZ  Breaker/Fuse—amps  MATER INLET / HOSE  Operating pressure PSI (bar)  Inlet hose length—ft. (m)  Drain hose length—ft. (m)  17 (432)  29 (737)  29 (737)  19 (432)  19 (737)  10 (70.8)  15 (70.8)  15 (70.8)  174 (78.9)  15 (70.8)  15 (70.8)  16 (1.8)  174 (78.9)  18 (18 (18 (18 (18 (18 (18 (18 (18 (18 (                                                                                                                                                                                                                                                                                                                                                                                                                                                                                                                                                                                                                                                                                                                                                                                                                                                                                                                                                                                                                                                                                                                                                                                                                                                                                                                                                                                                                                                                                                                                                                                                      | Depth—in. (mm)                            | 26 (660)            |
| CRATED DIMENSIONS           Width—in. (mm)         29 (737)           Depth—in. (mm)         27.5 (699)           Height—in. (mm)         49 (1,255)           APPROXIMATE WEIGHT         Uncrated—lbs. (kg)           Uncrated—lbs. (kg)         156 (70.8)           Crated—lbs. (kg)         174 (78.9)           ELECTRICAL REQUIREMENTS         Electrical rating—voltage/HZ           Breaker/Fuse—amps         15           WATER INLET / HOSE         Operating pressure PSI (bar)         20-100 (1-8)           Inlet hose length—ft. (m)         6 (1.8)           Drain hose length—ft. (m)         4.2 (1.3)                                                                                                                                                                                                                                                                                                                                                                                                                                                                                                                                                                                                                                                                                                                                                                                                                                                                                                                                                                                                                                                                                                                                                                                                                                                                                                                                                                                                                                                                                                      | Height—in. (mm)                           | 44-1/2 (1,130)      |
| Width—in. (mm)         29 (737)           Depth—in. (mm)         27.5 (699)           Height—in. (mm)         49 (1,255)           APPROXIMATE WEIGHT         Uncrated—lbs. (kg)           Uncrated—lbs. (kg)         156 (70.8)           Crated—lbs. (kg)         174 (78.9)           ELECTRICAL REQUIREMENTS         Electrical rating—voltage/HZ           Breaker/Fuse—amps         15           WATER INLET / HOSE         Operating pressure PSI (bar)         20-100 (1-8)           Inlet hose length—ft. (m)         6 (1.8)           Drain hose length—ft. (m)         4.2 (1.3)                                                                                                                                                                                                                                                                                                                                                                                                                                                                                                                                                                                                                                                                                                                                                                                                                                                                                                                                                                                                                                                                                                                                                                                                                                                                                                                                                                                                                                                                                                                                  | Lid opening—in. (mm)                      | 17 (432)            |
| Depth—in. (mm)   27.5 (699)     Height—in. (mm)   49 (1,255)     APPROXIMATE WEIGHT     Uncrated—lbs. (kg)   156 (70.8)     Crated—lbs. (kg)   174 (78.9)     ELECTRICAL REQUIREMENTS     Electrical rating—voltage/HZ   120/60     Breaker/Fuse—amps   15     WATER INLET / HOSE     Operating pressure PSI (bar)   20–100 (1–8)     Inlet hose length—ft. (m)   6 (1.8)     Drain hose length—ft. (m)   4.2 (1.3)                                                                                                                                                                                                                                                                                                                                                                                                                                                                                                                                                                                                                                                                                                                                                                                                                                                                                                                                                                                                                                                                                                                                                                                                                                                                                                                                                                                                                                                                                                                                                                                                                                                                                                            | CRATED DIMENSIONS                         |                     |
| Height—in. (mm)                                                                                                                                                                                                                                                                                                                                                                                                                                                                                                                                                                                                                                                                                                                                                                                                                                                                                                                                                                                                                                                                                                                                                                                                                                                                                                                                                                                                                                                                                                                                                                                                                                                                                                                                                                                                                                                                                                                                                                                                                                                                                                                | Width—in. (mm)                            | 29 (737)            |
| APPROXIMATE WEIGHT           Uncrated—lbs. (kg)         156 (70.8)           Crated—lbs. (kg)         174 (78.9)           ELECTRICAL REQUIREMENTS           Electrical rating—voltage/HZ         120/60           Breaker/Fuse—amps         15           WATER INLET / HOSE         0           Operating pressure PSI (bar)         20-100 (1-8)           Inlet hose length—ft. (m)         6 (1.8)           Drain hose length—ft. (m)         4.2 (1.3)                                                                                                                                                                                                                                                                                                                                                                                                                                                                                                                                                                                                                                                                                                                                                                                                                                                                                                                                                                                                                                                                                                                                                                                                                                                                                                                                                                                                                                                                                                                                                                                                                                                                   | Depth—in. (mm)                            | 27.5 (699)          |
| Uncrated—lbs. (kg) 156 (70.8)  Crated—lbs. (kg) 174 (78.9)  ELECTRICAL REQUIREMENTS  Electrical rating—voltage/HZ 120/60  Breaker/Fuse—amps 15  WATER INLET / HOSE  Operating pressure PSI (bar) 20–100 (1–8)  Inlet hose length—ft. (m) 6 (1.8)  Drain hose length—ft. (m) 4.2 (1.3)                                                                                                                                                                                                                                                                                                                                                                                                                                                                                                                                                                                                                                                                                                                                                                                                                                                                                                                                                                                                                                                                                                                                                                                                                                                                                                                                                                                                                                                                                                                                                                                                                                                                                                                                                                                                                                          | Height—in. (mm)                           | 49 (1,255)          |
| Crated—lbs. (kg)         174 (78.9)           ELECTRICAL REQUIREMENTS         120/60           Electrical rating—voltage/HZ         120/60           Breaker/Fuse—amps         15           WATER INLET / HOSE         20-100 (1-8)           Operating pressure PSI (bar)         20-100 (1-8)           Inlet hose length—ft. (m)         6 (1.8)           Drain hose length—ft. (m)         4.2 (1.3)                                                                                                                                                                                                                                                                                                                                                                                                                                                                                                                                                                                                                                                                                                                                                                                                                                                                                                                                                                                                                                                                                                                                                                                                                                                                                                                                                                                                                                                                                                                                                                                                                                                                                                                      | APPROXIMATE WEIGHT                        |                     |
| ELECTRICAL REQUIREMENTS           Electrical rating—voltage/HZ         120/60           Breaker/Fuse—amps         15           WATER INLET / HOSE           Operating pressure PSI (bar)         20-100 (1-8)           Inlet hose length—ft. (m)         6 (1.8)           Drain hose length—ft. (m)         4.2 (1.3)                                                                                                                                                                                                                                                                                                                                                                                                                                                                                                                                                                                                                                                                                                                                                                                                                                                                                                                                                                                                                                                                                                                                                                                                                                                                                                                                                                                                                                                                                                                                                                                                                                                                                                                                                                                                        | Uncrated—lbs. (kg)                        | 156 (70.8)          |
| Electrical rating—voltage/HZ         120/60           Breaker/Fuse—amps         15           WATER INLET / HOSE         20-100 (1-8)           Operating pressure PSI (bar)         20-100 (1-8)           Inlet hose length—ft. (m)         6 (1.8)           Drain hose length—ft. (m)         4.2 (1.3)                                                                                                                                                                                                                                                                                                                                                                                                                                                                                                                                                                                                                                                                                                                                                                                                                                                                                                                                                                                                                                                                                                                                                                                                                                                                                                                                                                                                                                                                                                                                                                                                                                                                                                                                                                                                                     | Crated—lbs. (kg)                          | 174 (78.9)          |
| Breaker/Fuse—amps         15           WATER INLET / HOSE         20–100 (1–8)           Operating pressure PSI (bar)         20–100 (1–8)           Inlet hose length—ft. (m)         6 (1.8)           Drain hose length—ft. (m)         4.2 (1.3)                                                                                                                                                                                                                                                                                                                                                                                                                                                                                                                                                                                                                                                                                                                                                                                                                                                                                                                                                                                                                                                                                                                                                                                                                                                                                                                                                                                                                                                                                                                                                                                                                                                                                                                                                                                                                                                                           | ELECTRICAL REQUIREMENTS                   |                     |
| WATER INLET / HOSE         20-100 (1-8)           Operating pressure PSI (bar)         20-100 (1-8)           Inlet hose length—ft. (m)         6 (1.8)           Drain hose length—ft. (m)         4.2 (1.3)                                                                                                                                                                                                                                                                                                                                                                                                                                                                                                                                                                                                                                                                                                                                                                                                                                                                                                                                                                                                                                                                                                                                                                                                                                                                                                                                                                                                                                                                                                                                                                                                                                                                                                                                                                                                                                                                                                                  | Electrical rating—voltage/HZ              | 120/60              |
| Operating pressure PSI (bar)         20-100 (1-8)           Inlet hose length—ft. (m)         6 (1.8)           Drain hose length—ft. (m)         4.2 (1.3)                                                                                                                                                                                                                                                                                                                                                                                                                                                                                                                                                                                                                                                                                                                                                                                                                                                                                                                                                                                                                                                                                                                                                                                                                                                                                                                                                                                                                                                                                                                                                                                                                                                                                                                                                                                                                                                                                                                                                                    | Breaker/Fuse—amps                         | 15                  |
| Inlet hose length—ft. (m)         6 (1.8)           Drain hose length—ft. (m)         4.2 (1.3)                                                                                                                                                                                                                                                                                                                                                                                                                                                                                                                                                                                                                                                                                                                                                                                                                                                                                                                                                                                                                                                                                                                                                                                                                                                                                                                                                                                                                                                                                                                                                                                                                                                                                                                                                                                                                                                                                                                                                                                                                                | WATER INLET / HOSE                        |                     |
| Drain hose length—ft. (m) 4.2 (1.3)                                                                                                                                                                                                                                                                                                                                                                                                                                                                                                                                                                                                                                                                                                                                                                                                                                                                                                                                                                                                                                                                                                                                                                                                                                                                                                                                                                                                                                                                                                                                                                                                                                                                                                                                                                                                                                                                                                                                                                                                                                                                                            | Operating pressure PSI (bar)              | 20-100 (1-8)        |
|                                                                                                                                                                                                                                                                                                                                                                                                                                                                                                                                                                                                                                                                                                                                                                                                                                                                                                                                                                                                                                                                                                                                                                                                                                                                                                                                                                                                                                                                                                                                                                                                                                                                                                                                                                                                                                                                                                                                                                                                                                                                                                                                | Inlet hose length—ft. (m)                 | 6 (1.8)             |
| WARRANTY 5-Year Limited                                                                                                                                                                                                                                                                                                                                                                                                                                                                                                                                                                                                                                                                                                                                                                                                                                                                                                                                                                                                                                                                                                                                                                                                                                                                                                                                                                                                                                                                                                                                                                                                                                                                                                                                                                                                                                                                                                                                                                                                                                                                                                        | Drain hose length—ft. (m)                 | 4.2 (1.3)           |
|                                                                                                                                                                                                                                                                                                                                                                                                                                                                                                                                                                                                                                                                                                                                                                                                                                                                                                                                                                                                                                                                                                                                                                                                                                                                                                                                                                                                                                                                                                                                                                                                                                                                                                                                                                                                                                                                                                                                                                                                                                                                                                                                | WARRANTY                                  | 5-Year Limited      |