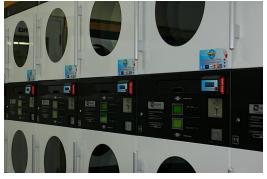

# Credit & Debit Card Payment at the Equipment Without Removing the Coin Payment Option

C-PEC is proud to offer an innovative payment system providing credit and debit payment to laundry stores. C-PEC is proud to be chosen as the exclusive Arizona distributor for this proven technology providing payment flexibility. Unlike card systems of the past this system does not force store owners to remove the coin payment option and convert the entire store to card. Store owners can chose from different levels of the card system. The credit and debit card reader can be installed on a select number of machines or all of the equipment. The full upgrade includes a laundry card system with marketing features and customer rewards. The wireless feature of the system makes installation inexpensive and quick. Each card reader acceptance terminal uses encrypted wireless communication for instant clearing of credit cards through a broadband internet connection. Please contact us today to learn more about this additional payment option to offer your customers.

Maytag 40 lb Front Load Washer With Wireless Credit and Debit Card Swipe Installed

Maytag Stack 30 lb Dryers With Wireless Credit and Debit Swipe Installed

hirlpool

Distributors of complete coin-op, institutional, and industrial laundries. Mark Svancara Account Executive