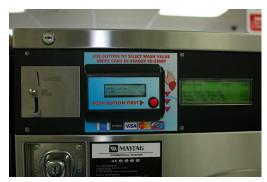

# Credit & Debit Card Payment at the Equipment Without Removing the Coin Payment Option

C-PEC is proud to offer an innovative payment system providing credit and debit payment to laundry stores. C-PEC is proud to be chosen as the exclusive Arizona distributor for this proven technology providing payment flexibility. Unlike card systems of the past this system does not force store owners to remove the coin payment option and convert the entire store to card. Store owners can chose from different levels of the card system. The credit and debit card reader can be installed on a select number of machines or all of the equipment. The full upgrade includes a laundry card system with marketing features and customer rewards. The wireless feature of the system makes installation inexpensive and quick. Each card reader acceptance terminal uses encrypted wireless communication for instant clearing of credit cards through a broadband internet connection. Please contact us today to learn more about this additional payment option to offer your customers.

Maytag 40 lb Front Load Washer With Wireless Credit and Debit Card Swipe Installed

Maytag Stack 30 lb Dryers With Wireless Credit and Debit Swipe Installed

hirlpool

Distributors of complete coin-op, institutional, and industrial laundries. Mark Svancara Account Executive